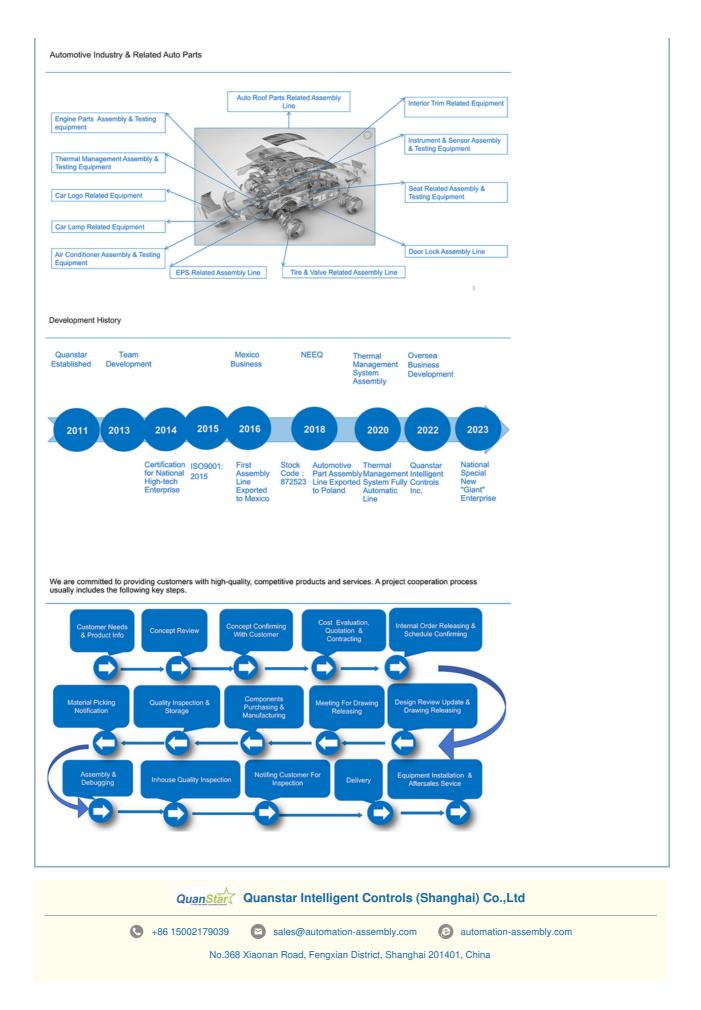

#### Automotive industry automation of assembly

Quanstar Intelligent Controls (Shanghai) Co.,Ltd. developed fully automated assembly and test lines for automotive parts including electric vehicle parts. We have a high reutation for providing custom automated manufacturing, processing, assembling and packing solutions for all industries including:

- Automotive
- Medical
- Healthcare
- Industrial
- Cosmetics
- Commodities

Core competencies of our manufacturing automation solutions:

- Resistance and laser welding
- Ultrasonic and RF Welding
- Industrial robot integration for flexible, multi-axis problems
- Material handling
- Power & free linear transfer systems
- Servo press
- Vision inspection
- Build to print
- Precision machining
- Lean cells
- Leak testing
- Traceability