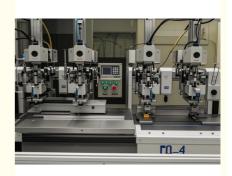

#### Automatic Temperature Sensor Assembly Welding Line

Quanstar Intelligent Controls (Shanghai) Co.,Ltd. developed a fully automated assembly and test line of temperature sensor for electric vehicle manufacturer. Three different sizes of sensors were assembled on the equipment. We designed the system on a servo driven custom dial with a 10 second cycle time. Operations included bar code reading, vision guided robots to load components, vision inspection and servo press instegration. Easy to change from one size to the other.

The equipment consists of 3 assembly stations, the thermistor module assembly station, the pressure module assembly station, and the product assembly and riveting station. It is flexible and compatible with various materials, and is equipped with a digital traceability service system to achieve real - time monitoring of the entire production line status. The core processes include automatic feeding, PCB glue coating, spin riveting, PIN cut and bent, leak testing, etc. Our mission is providing exclusive, innovative and comprehensively customized automation solutions.