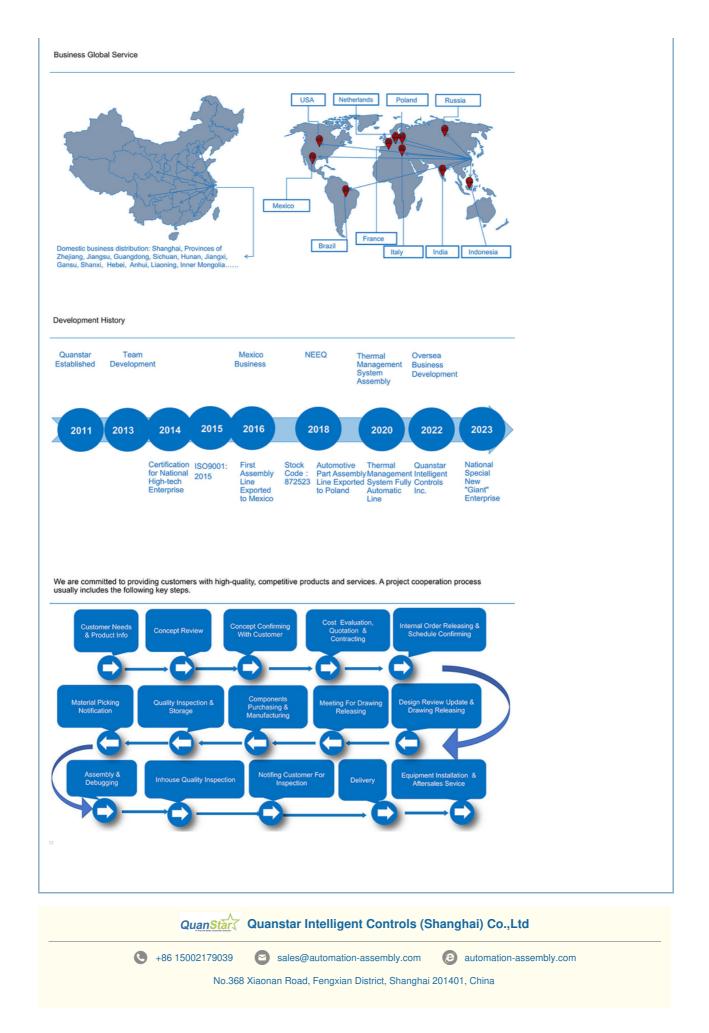

and compatible with various materials, and is equipped with a digital traceability service system to achieve real - time monitoring of the entire production line status. The core processes include automatic feeding, PCB glue coating, spin riveting, PIN cut and bent, leak testing, etc. Our mission is providing exclusive, innovative and comprehensively customized automation solutions.

Core competencies of our manufacturing automation solutions:

- Resistance and laser welding
- Ultrasonic and RF Welding
- · Industrial robot integration for flexible, multi-axis problems
- Material handling
- · Power & free linear transfer systems
- Servo press
- Vision inspection
- Build to print
- Precision machining
- Lean cells
- Leak testing
- Traceability



Automotive Industry & Related Auto Parts