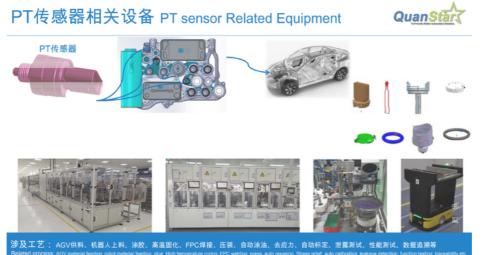

assembly and riveting station. It is flexible and compatible with various materials, and is equipped with a digital traceability service system to achieve real - time monitoring of the entire production line status. The core processes include automatic feeding, PCB glue coating, spin riveting, PIN cut and bent, leak testing, etc. Our mission is providing exclusive, innovative and comprehensively customized automation solutions.

Core competencies of our manufacturing automation solutions:

- Resistance and laser welding
- Ultrasonic and RF Welding
- · Industrial robot integration for flexible, multi-axis problems
- Material handling
- · Power & free linear transfer systems
- Servo press
- Vision inspection
- Build to print
- Precision machining
- Lean cells
- Leak testing
- Traceability



Automotive Industry & Related Auto Parts