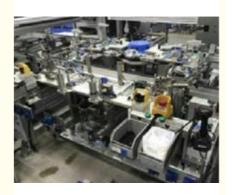

## Auto roof assembly line automatic machine automation solution

Process:
aseembly
greasing
exercise testing
profile testing
glass height check
function check
auti-clamp force testing
noise testing
traceability

. . . . . .

Automotive Industry & Related Auto Parts