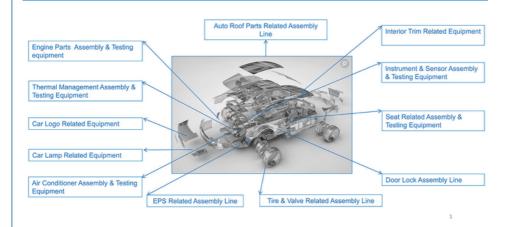

Auto Roof Automation Assembly Line For Automotive Parts

# Basic Information

Place of Origin: ShanghaiBrand Name: QuanstarCertification: ISO

Packaging Details: wooden boxPayment Terms: L/C,T/T



# **Product Specification**

Name: Auto Roof Assembly Line

Application: Automotive Parts
 Industry: Automotive
 Operation Mode: Fully Automated

Control System: PLCPlace Of Origin: Shanghai

• Highlight: PLC Auto Roof Assembly Line,

Auto Roof Automation Assembly Line, Auto Roof Automatic Assembly Line

# **Product Description**

## Auto roof assembly line automatic machine automation solution

Process:
aseembly
greasing
exercise testing
profile testing
glass height check
function check
auti-clamp force testing
noise testing
traceability

. . . . . .

Automotive Industry & Related Auto Parts



#### Development History



We are committed to providing customers with high-quality, competitive products and services. A project cooperation process usually includes the following key steps.



#### 1.Q: Are you trading company or manufacturer?

A: We are a manufacturer with over 10 years of production and development experience.

#### 2.Q: What are your major products?

A: We are an assembly automation solution provider specialized in customized automatic machinery for production. For example, we provide customized asembly line, testing and packaging solutions to several electric vehicle (EV) manufacturers, such as component-level lines for battery packs, thermal management systems, steerings and so on.

#### 3. Q: How long is your delivery time?

A: Usually 3 months is a production