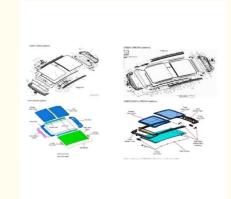

## Auto roof assembly line automatic machine automation solution

Process:
aseembly
greasing
exercise testing
profile testing
glass height check
function check
auti-clamp force testing
noise testing
traceability

. . . . . .

Automotive Industry & Related Auto Parts