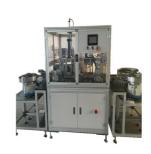

#### Automatic assembly line for automotive bearing automation solution

- Automotive automation solution
- Power system assembly automation solution
- Chassis system assembly automation solution
- Automotive electronics assembly automation solution
- Body and interior assembly solution