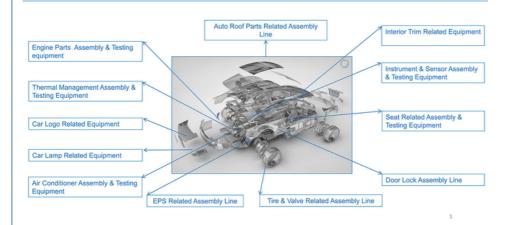

#### Automatic assembly line for automotive bearing automation solution

- Automotive automation solution
- Power system assembly automation solution
- Chassis system assembly automation solution
- Automotive electronics assembly automation solution
- Body and interior assembly solution