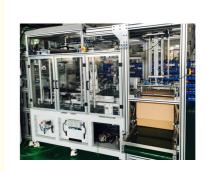

### Automatic assembly machine for sprayer pump automation machinery

| Function      | sprayer head assembly automation         |  |
|---------------|------------------------------------------|--|
| Cycle time    | 1.2s                                     |  |
| Compatibility | compatible with different specifications |  |

#### PROCESSES 主要工艺

| たたまた1954日からの | Poton friction woldi |
|--------------|----------------------|

- 热压折弯 · Hot press bending
  - Leak test
- 泄露测试 抹油控制 Grease control
- 自动上料 Automatic feeding
- 視覚检測 • Visual detection

#### PARAMETER 性能参数

- 生产节拍:1.2秒/件(每个循环节约0.9秒)
- ・良品率:>99%(提升了3%)
  ・产品产出増加7.5%
- · Production time: 1.2 s/pcs (save 0.9 seconds
- per cycle) Yield: > 99% (increased by 3%)
- · Product output increased by 7.5%

#### FEATURES 核心优势

- 应用多项核心技术专利,实现全自动化生
- 实现设备联线生产,产品下线实现自动装箱 The application of a number of core technology
- patents, to achieve automatic metaplasia
- Realize on-line production of equipment and automat ic packing of products off the line