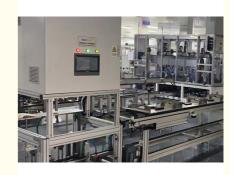

#### Electric vehicle integrated module assembly line automotive automation

| Function       | automatic feeding, assembly, testing & packaging   |
|----------------|----------------------------------------------------|
| Production     | integrated module for EV thermal management system |
| Defective rate | below 0.5%                                         |
| Processes      | laser marking                                      |
|                | visual detection                                   |
|                | automatic tightening                               |
|                | EOL test                                           |
|                | labelling                                          |
| Features       | automated MES system, real time monitoring status  |
|                | whole line A level traceability                    |