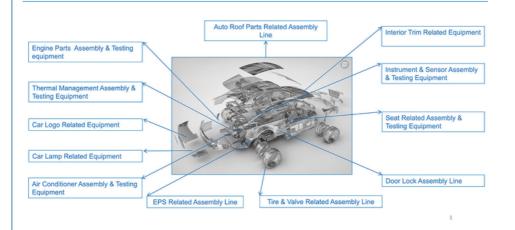

## **Product Specification**

- Name:
- Application:
- Assembled Products:
- Operation Mode:
- Controller:
- Origin:
- Highlight:

Assembly Line For Shock Absorber Valve

Automotive Manufacturing Automation

- Shock Absorber Valve
- Fully Automated

Shanghai

Quanstar

wooden box

L/C,T/T

ISO

- PLC
- Shanghai
- Auto Shock Absorber Valve Production Line, Valve Automation Auto Parts Production Line, Shock Absorber Valve Automation Production Line