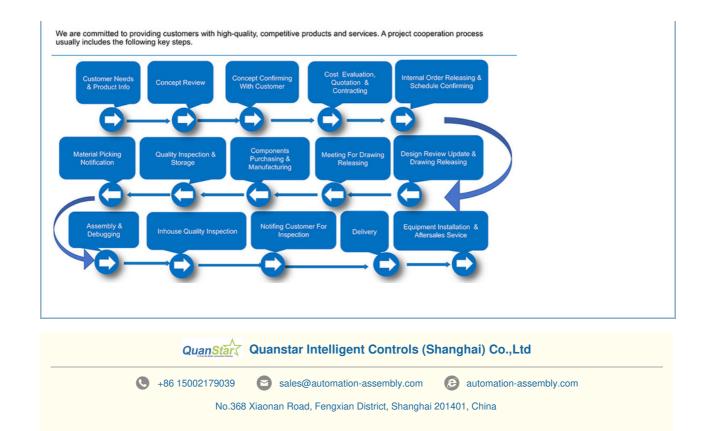

bsorber Valve

### **Basic Information**

- Place of Origin:
- Brand Name:
- Certification:
- Packaging Details:
- Payment Terms:



## **Product Specification**

- Name:
- Application:
- Assembled Products:
- Operation Mode:
- Controller:
- Origin:
- Highlight:

Assembly Line For Shock Absorber Valve

Automotive Manufacturing Automation

- Shock Absorber Valve
- Fully Automated

Shanghai

Quanstar

wooden box

L/C,T/T

ISO

- PLC
- Shanghai
- Auto Shock Absorber Valve Production Line, Valve Automation Auto Parts Production Line, Shock Absorber Valve Automation Production Line

#### **Product Description**

#### Assembly line for shock absorber valve automotive assembly automation

**Business Global Service** 



Automotive Industry & Related Auto Parts





**Our Product Introduction**