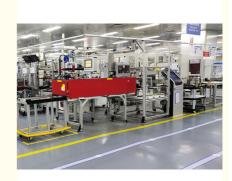

#### Electric vehicle A/C thermal management system assembly automation

| Function       | automatic feeding, assembly, testing & packaging   |
|----------------|----------------------------------------------------|
| Production     | integrated module for EV thermal management system |
| Defective rate | below 0.5%                                         |
| Processes      | laser marking                                      |
|                | visual detection                                   |
|                | screwing                                           |
|                | EOL test                                           |
|                | sevo press                                         |
|                | calibration                                        |
|                | greasing detection                                 |
|                | labelling                                          |
|                | packaging                                          |
| Features       | automated MES system, real time monitoring status  |
|                | whole line A level traceability                    |