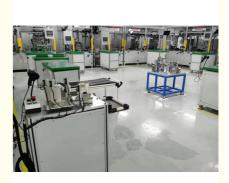

#### Thermal management integrated module assembly and testing line

| Function       | automatic feeding, assembly, testing & packaging   |  |  |
|----------------|----------------------------------------------------|--|--|
| Production     | integrated module for EV thermal management system |  |  |
| Defective rate | below 0.5%                                         |  |  |
| Processes      | laser marking                                      |  |  |
|                | visual detection                                   |  |  |
|                | screwing                                           |  |  |
|                | EOL test                                           |  |  |
|                | sevo press                                         |  |  |
|                | calibration                                        |  |  |
|                | greasing detection                                 |  |  |
|                | Helium detection                                   |  |  |
|                | labelling                                          |  |  |
| Features       | automated MES system, real time monitoring status  |  |  |
|                | whole line A level traceability                    |  |  |